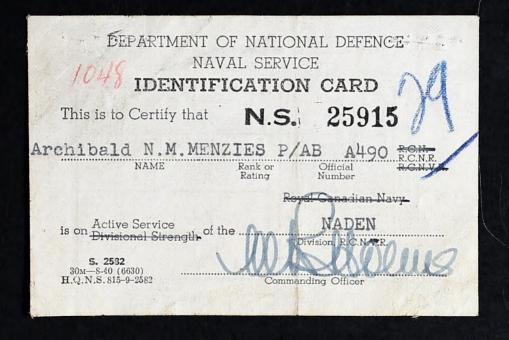

A.B. Archibald N. McL. MENZIES,

No. A. 490 R. C. N. R.

it is necessary that the requisite information regarding the deceased and his relatives should be furnished on the inside of this form in strict accordance with the printed instructions. The particulars required are to be carefully filled in and the Declaration on the back should then be signed in the presence of a Clergyman, Priest or Local Magistrate, who should be asked to complete and sign the Certificate. This form should then be returned to the above address.

## FOR MEN OF THE ROYAL CANADIAN NAVAL RESERVE

NO

SURNAME MENZIES OFFICIAL No. A490

CHRISTIAN NAMES Archibald Nelson McLeod

neo St

20

7. 8.

DATE