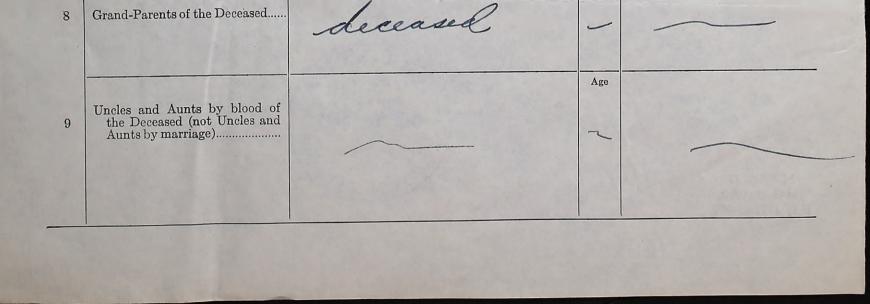

| ship                       |                                                                                 |                                                                     | INFORMANT'S S                                                           | TATEMEN           | NT                                                                                                                         |
|----------------------------|---------------------------------------------------------------------------------|---------------------------------------------------------------------|-------------------------------------------------------------------------|-------------------|----------------------------------------------------------------------------------------------------------------------------|
| Legrees of<br>Relationship | RELAT<br>required to be                                                         |                                                                     | NAME IN FULL<br>of any Relative, if any, in each degree<br>inquired for | Age               | ADDRESS IN FULL<br>of each surviving Relative, opposite his<br>or her name, and date of death<br>of each deceased relative |
| 1                          | Widow of the De                                                                 | eceased                                                             | Susanna Menzies                                                         |                   | 329- Kingston, fr<br>Victoria. B.                                                                                          |
| 2                          | Children of the<br>dates of their                                               | Deceased and<br>Births                                              | Robert Allan Menziel<br>James William Menzies<br>David Ross Menzies     | 4                 | 329- Fingeton                                                                                                              |
| 3                          | Father of the De                                                                | eceased                                                             | deceased-1919                                                           |                   |                                                                                                                            |
| 4                          | Mother of the D                                                                 | Deceased                                                            | Jeabella Dean                                                           | 55                | 2509-25 th and<br>Oakland Cal                                                                                              |
| 5                          | Brothers<br>of the<br>Deceased                                                  | Full<br>Blood                                                       | James Mengies<br>William Mengies                                        | 39<br>33          | California<br>14. A. a                                                                                                     |
|                            |                                                                                 | Half<br>Blood                                                       | ~                                                                       |                   |                                                                                                                            |
| 6                          | Sisters<br>of the<br>Deceased                                                   | Full<br>Blood                                                       | Agness Harper<br>Helen Larsen<br>Edith Bowyer                           | 28<br>28<br>21    | California<br>11 u.s.a                                                                                                     |
|                            |                                                                                 | Half<br>Blood                                                       | May Dean                                                                |                   |                                                                                                                            |
|                            | Names of brothers<br>of the full or the hal<br>ceased, who are dead<br>of each. | or sisters (whether<br>lf blood) of the De-<br>d, and date of death | Names and ages of their children<br>(if any)                            |                   | Address of their children                                                                                                  |
| 7                          | nonle                                                                           |                                                                     | Raymond Thenziel<br>Francis Thenziel                                    | 15.<br>10.<br>711 | California.                                                                                                                |
|                            |                                                                                 |                                                                     | Henry Bovyer                                                            | Rup               |                                                                                                                            |