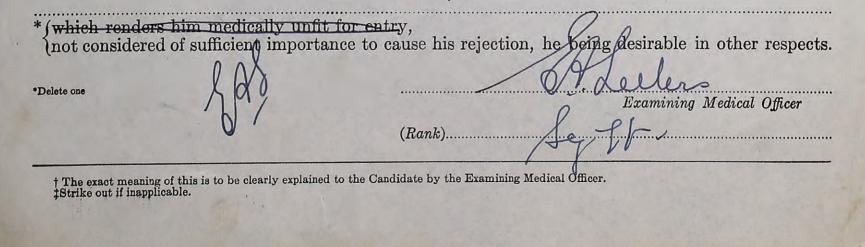

I, the undersigned, have examined archibald Me Lead MENZIES ‡candidate for entry as ...... He has signed the Certificate given below in my presence. Dated at Cancouver B. E 19 40 all ney sug neg Examining Medical Officer \*Delete one

## CERTIFICATE TO BE SIGNED BY CANDIDATE

I hereby certify that to the best of my belief I have never suffered from Fits, †*Incontinence of Urine*, Discharge from the Ears, or any other disease likely to render me unfit for His Majesty's Service. **‡I** am willing to undergo, after entry, such dental treatment as may be authorized.

an Menzie Signature of Candidate

When a Candidate is subject to a defect or disability, the following Certificate is to be filled up