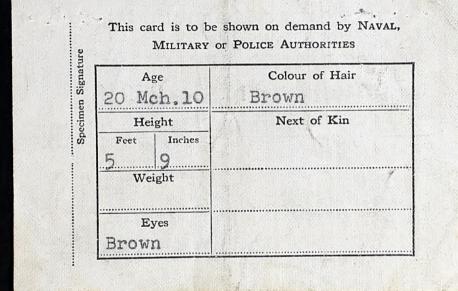

## PERSONAL DESCRIPTION ON ENROLMENT

| HEIGHT CHEST MEASUREMENT |                          |                                                   | HAIR    | EYES                                                   | COM-<br>PLEXION | WOUNDS, SCARS, MARKS |  |  |
|--------------------------|--------------------------|---------------------------------------------------|---------|--------------------------------------------------------|-----------------|----------------------|--|--|
| Feet5<br>Inches9         |                          | a server a                                        | Brown   | Brown                                                  | Med.            | Tatoo right forearm  |  |  |
| DATE OF ENRO             | DATE OF ENROLMENT RATING |                                                   | ING FOR | TRADE OR CALLING AND IN WHOSE EMPLO                    |                 |                      |  |  |
| 18th February 1940       |                          | Probationary<br>Able Seaman<br>R.C.N.R.<br>(Temp) |         | Seaman,<br>C.P.R. B.C. Coast Service<br>Victoria, B.C. |                 |                      |  |  |
| (B)                      | 1                        | ARATION T                                         | OBEN    | IADE B                                                 | Y APPLI         | CANT                 |  |  |