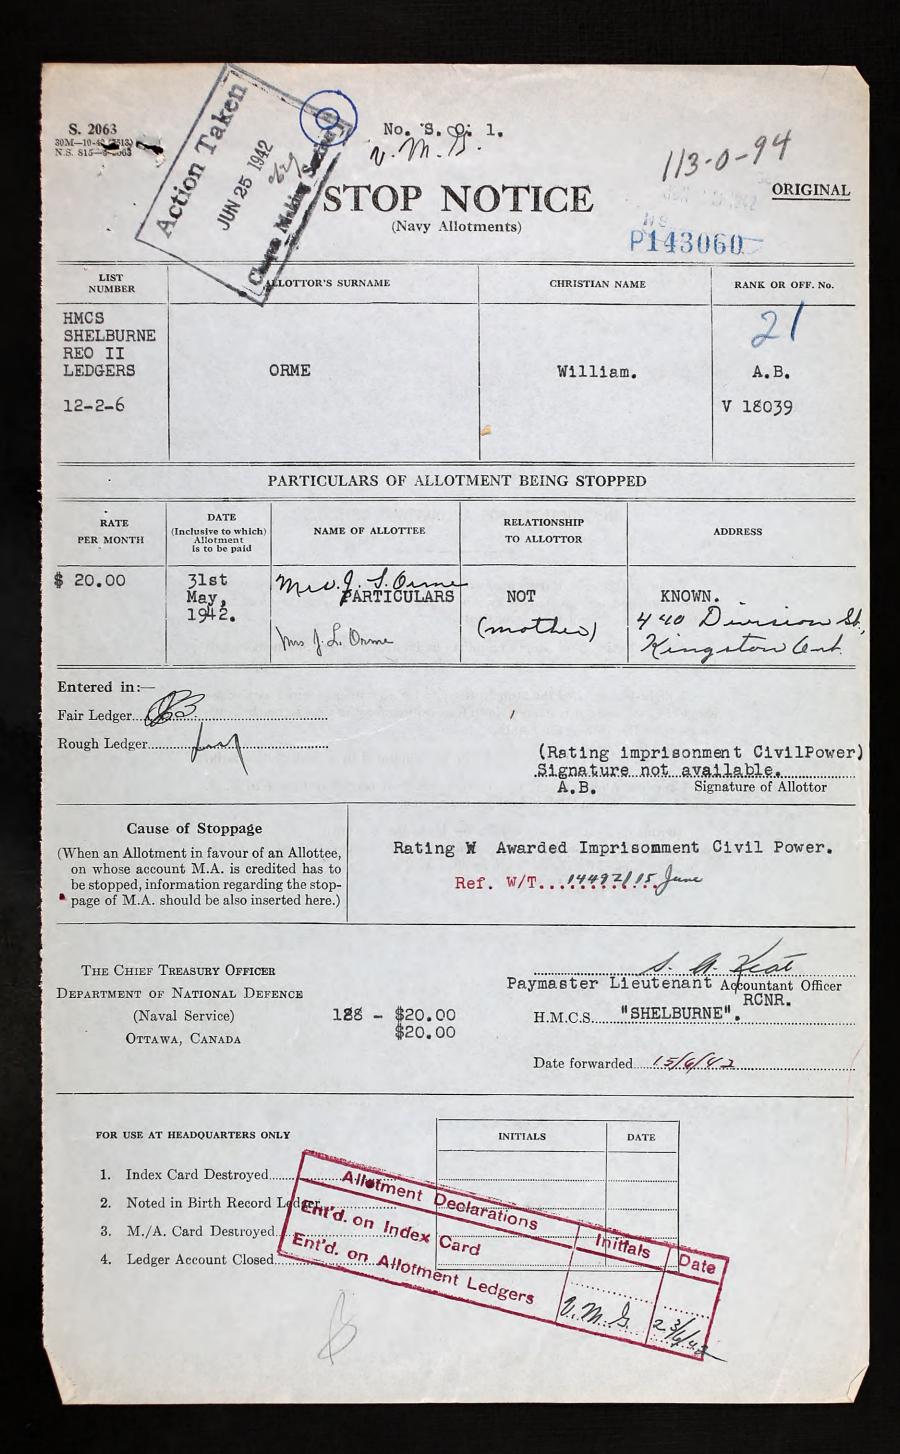

| то                                      | DAYS                         | IN             | WHICH BURNE                             |       | - 2 1   |
|                                                                                     |                                        |                |                                         |                              |                |                                         |       | 28 1    |
|                                                                                     |                                        |                |                                         |                              |                |                                         |       |         |

C.N.S. 2426 25M-5-42 (4545) N.S. 815-9-2426



|                                                                                                                                                                                                                                                                                | penalty for improper use \$300," and properly addressed will pass through the mail "FREE"  "IFICATE OF REGISTRATION OF DEATH