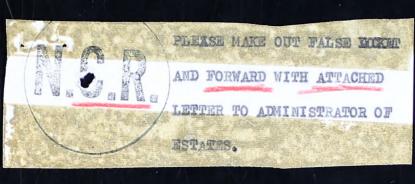

-----------------|---------|------|

IN REPLY PLEASE QUOTE

N.S. O.N. V-41543 PERS (N).

Sir:

In accordance with Naval Order No. 839, it is notified for your information that the following casualty in the Naval Forces of Canada has been reported:

NAME, RANK/RATING, Official No., UNIT

MURRAY, Leon James Ashworth, Stoker Pst Class, Official Number V-41543 R.C.N.V.R.

PARTICULARS RE DEATH

Missing, presumed dead to date 7 May, 1944. He was serving in H.M.C.S. "VALLEYFIELD", which was torpedoed and sunk by enemy action while on Convoy escort duty in the Atlantic.

NEXT OF KIN

ALLOTMENTS IN FORCE

In favor of

Amount

Initials

NIL

18 18 18

Will: No. Record.

Yours truly,

for SECRETARY, NAVAL BOARD.

Administrator of Estates, Estates Branch, Department of National Defence, Ottawa, Ont.



JAN 12 1945

EASURY OFFICE AND SE 1945. Chief Treasury Officer Defence, Slawa, Ont. 405978 Dear Lie: Re Stoke L. Murray

(141543 (Deceased)

Enclosed please find document in

Connection with tribut 35-28 # 23625. This ticket was lost by my son while on furlough and was sent on to me after be had been billed by emeny action on the valleyfield It might be holed that that my son had to by another trebet to be able to relieve to his phil. you please dispose of it and forward proceeds on to me here at flin I lon, man. In Flon, Man Yours huly, Stella (Murray) Rheaume, (Mrs) Sichet detached for refund action luyb. J. O (n) Ore-audit (Transpn)



FORI "B"

FILE: N.S. V-41543 PERS. (N)

Sir:

DEPARTMENT OF NATIONAL DEFENCE

Naval Service Ottawa, Canada.

146301

(Date)

The following casualty has