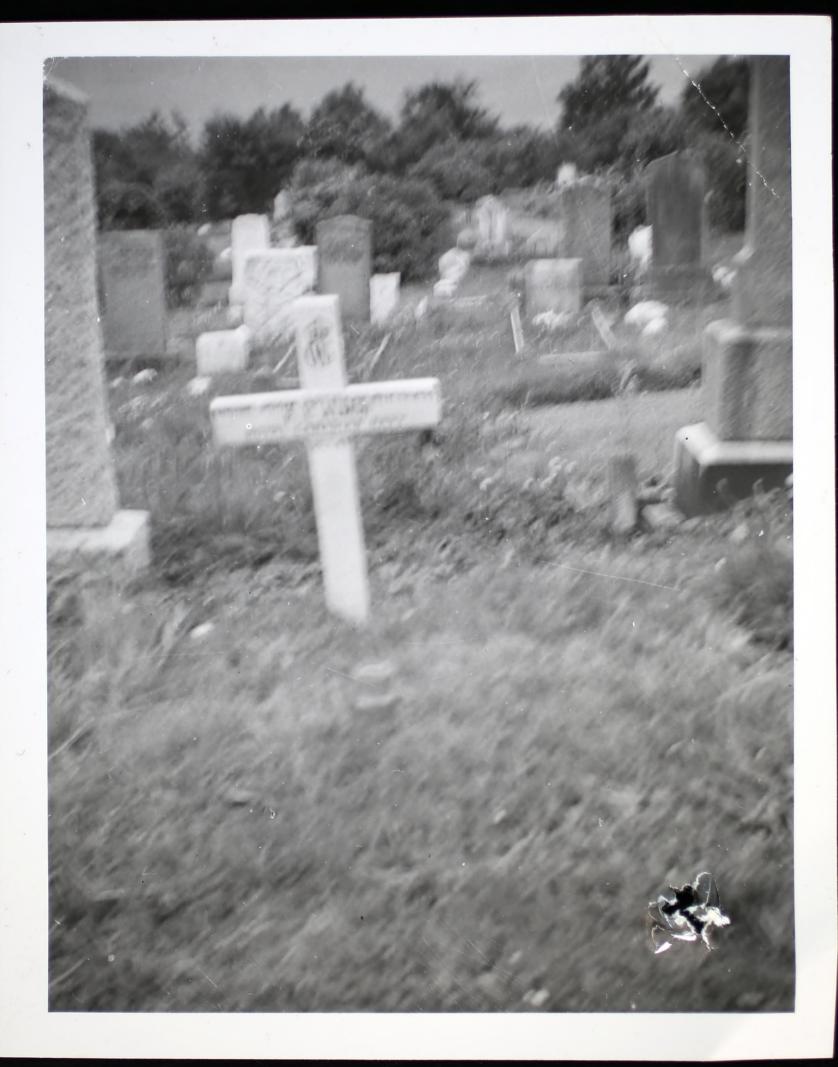

|



propa

60

N.S. V-36506 PERS. (N) "N" 5.

30 August, 1945.

Dear Mrs. Ernst:

As it is felt that you would like to have it in your possession. I am passing on a snapshot taken of the grave in Greenock Cemetery, Greenock, Scotland, of your brother, the late Ralph Everett Almon, Engine Room Artificer Fourth Class, Official Number V-36506, Royal Canadian Naval Volunteer Reserve.

The grave is being cared for by the superintendent of the cemetery and the temporary wooden marker will be replaced at a later date by a permanent headstone erected by the Imperial War Graves Commission.

Yours sincerely,

Encl.

SECRETARY, NAVAL BOARD.

\$ 30 Ymy

Mrs. Howard Ernst, Box 71, Blockhouse P.O., Lunenburg Co., N.S. Sec. N. B.

Date 30. 8. 4 5

luc



### CERTIFICATE OF PROGRESS OF BOYS AND ORDINARY SEA