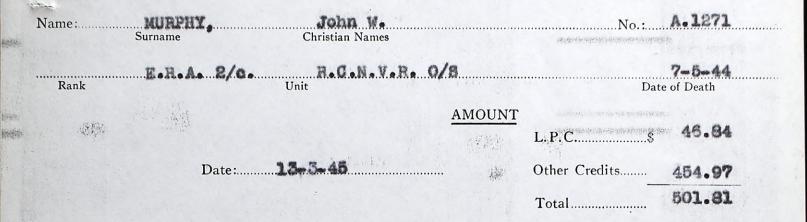

A1271 MURPHY JOHN

WILLIA

| Mrs. Alice Murphy, |          |
|--------------------|----------|
| Box 216,           |          |
| Collingwood,       | Ontario. |

Any further communication on this subject should be addressed to:—