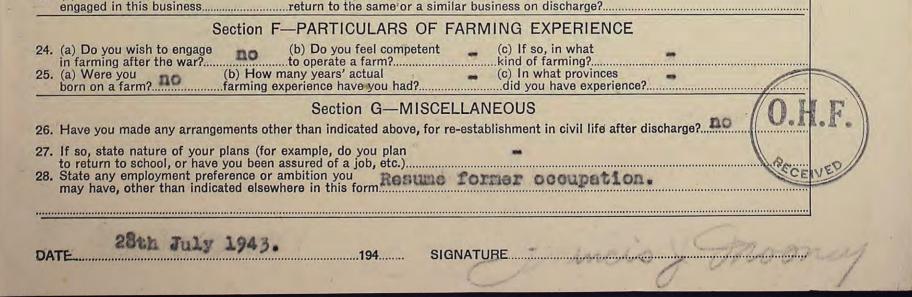

(d) To undergo vaccination or re-vaccination, or inoculation, as considered necessary by the appropriate authorities.

transferred at some future date to any other branch or rating.

Dated this 28th day of July 1943. Signature of applicant Trancis Joseph Moored

(C)

### CERTIFICATE OF ATTESTING OFFICER

I hereby certify that all the foregoing statements were made by the volunteer above named and that

day of July 1943

My authority for attestation is RD 7-5-2 M, 25th June 1943

Signature and rank of Attesting Officer.

Sub-Lieutenant, RCNVR

(D)

OATH OF ALLEGIANCE

declare) that I will be faithful and bear true allegiance to His Britannic Majesty, His heirs and successors according to law.