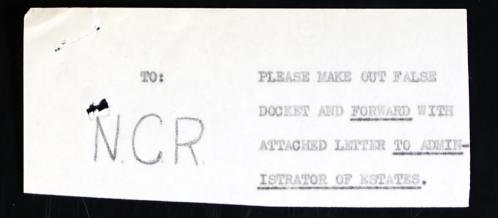

FILE NO.......

Mrs. Janet S. McDonald, 318 Belmont Avenue, West Kildonan, Manitoba.

A SHELLER

165054

Date forwarded:-OCT 10 1944 Registered Mail No.- 2024



N.S. V-46463 PERS. (N)

attanted.

22 November, 1944.

THIS IS TO CERTIFY that according to official information Richard Alexander Angus McDonald, Able Seaman, Official Number V-46463. Royal Canadian Naval Volunteer Reserve, is missing, presumed dead to date the 7th of Nay, 1944; He mrow was serving in H.M.C.S. "VALLETFIELD" which was torpedoed and sunk by enemynemic action whilst on Convey duty in the North Atlantic.

SECRETARY, NAVAL BOARD.

a.

11

DEPENDENT, MANAL POARD.

41 .....

EMC

With Reference to

Form M.F.B. 227, Medical Board Proceedings ( ) respecting

attached, approved Category " ",.

For SECRETARY, NAVAL BOARD.





## Department of National Defence

### Rabal Service

OTTAWA, Ont., 30th August, 194 4.

IN REPLY PLEASE QUOTE V-46463 (Pers.N)

#### Sir:

In accordance with Naval Order No. 839, it is notified for your information that the following casualty in the Naval Forces of Canada has been reported:

NAME, RANK/RATING, Official No., UNIT

PARTICULARS RE DEATH

McDONALD, Richard Alexander Angus Able Seaman, V-46463,R.C.N.V.R Missing, presumed dead to date 7 May, 1944. He was serving in H.M.C.S. "VALLEYFIELD", which was torpedoed and sunk by enemy action while on Convoy escort duty in the Atlantic.

NEXT OF KIN Mother: Mrs. Janet McDonald,

other: Mrs. Janet McDonald, 318 Belmont Ave., West Kildonan, Man.

Initials

### ALLOTMENTS IN FORCE

In favor of

Mrs. Jessie McDonald, 318 Belmont Ave., Wi