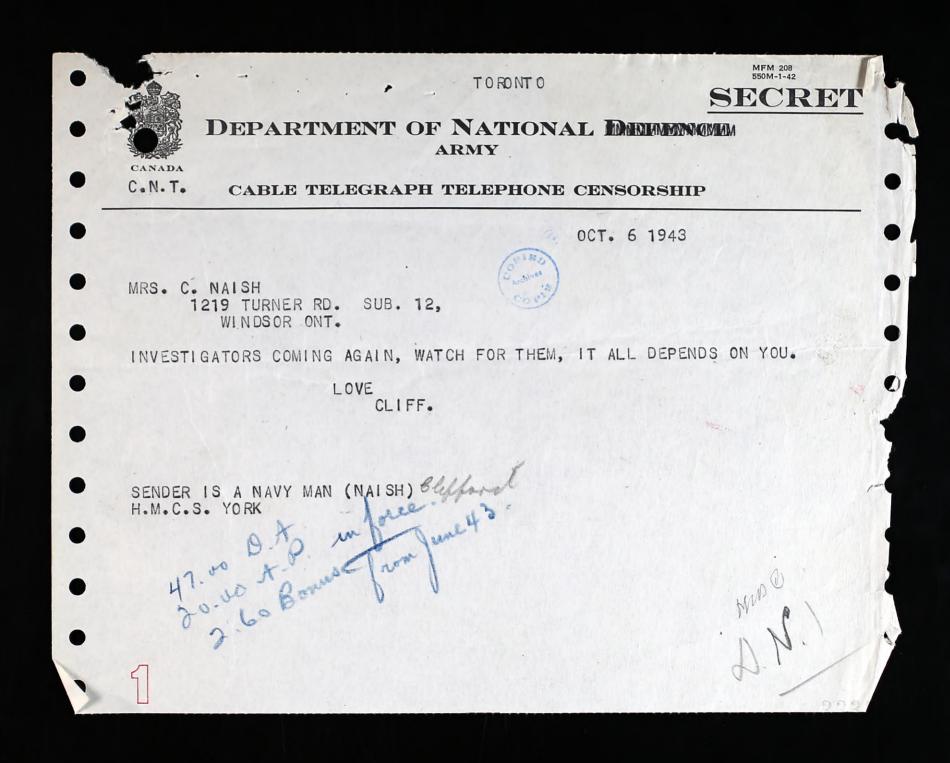

sent by the above-named rating to his wife, an investigation was requested by this office. The report submitted December 29th stated that the telegram in question was sent because the rating had applied for three months compassionate leave on the ground that his wife was suffering from nervous disorder. The rating knew that local naval authorities would call on dependent and he wanted to prepare her for their visit.

2. There was no evidence of any misconduct on the part of the rating's wife and it has been recommended that allowances continue in pay as before.

DEPENDENTS' ALLOWANCE BOARD,

B-23b:MHD

for R.O.G. Bennett - Chairman. Med In Dr.PW New. 8/2/44

D. A. B. 60 100M-9-43 (1873) H.Q. 1772-45-20

A LO IN A A A A



All and the state of the state of the

## 

and a second second