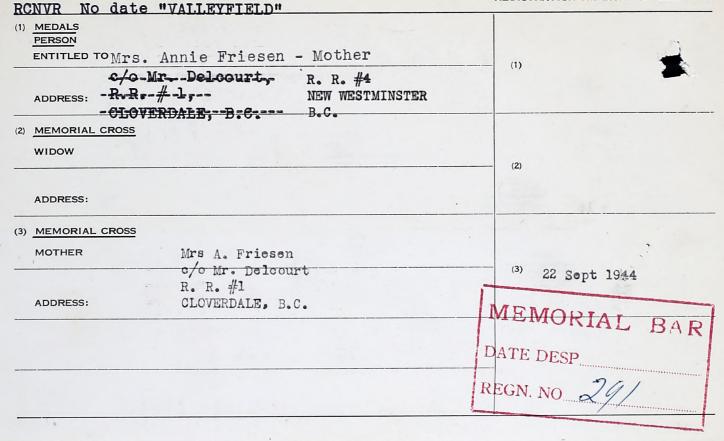

.

Examining Medical Officer

. . . . . . . . . .

(Rank).....

.....

<sup>†</sup> The exact meaning of this is to be clearly explained to the Candidate by the Examining Medical Officer. <sup>‡</sup>Strike out if inapplicable.

\*Delete one

DEPARTMENT OF VETERANS AFFAIRS WAR SERVICE RECORDS 0 DECEASED 7 May 1944 AWARDS NAVY D.D. FILE No. Louis Richard V-30201 S.P.O. FRIESEN SURNAME (IN BLOCK LETTERS) RANK ON DISCHARGE CHRISTIAN NAMES REG. No. C.A.S.F. UNIT WAR SERVICE BADGE (CLASS) No. DATE DESPATCHED: ADDRESS: CAMPAIGN MEDALS REGISTRATION NUMBER AND DATE DESPATCHED 1939-45 Star Atlantic Star Africa Star 85 49 0 C.V.S.M. & Clasp War Medal /939-45 (THE REVERSE TO BE USED FOR ESTATE PURPOSES) 17.4.73 **DVA 806** 

MEDALS AND MEMORIALS-DECEASED PERSONNEL

REGISTRATION No. DATE OF DESPATCH



|                                                                                                                 |          | CA       | MPAIGN | STARS, DEFEN | CE MEDAL  | WAR N    | FORM |
|-----------------------------------------------------------------------------------------------------------------|----------|----------|--------|--------------|-----------|----------|------|
| 4.                                                                                                              | 1        | 1        | . 0    | STARS, DEFEN | NERAL SER | RVICE ME | DAL  |
| E IN FULL Frie                                                                                                  | sen!     | au       | s/Fi   | CharANK/RATI | NG        | 6        |      |
|