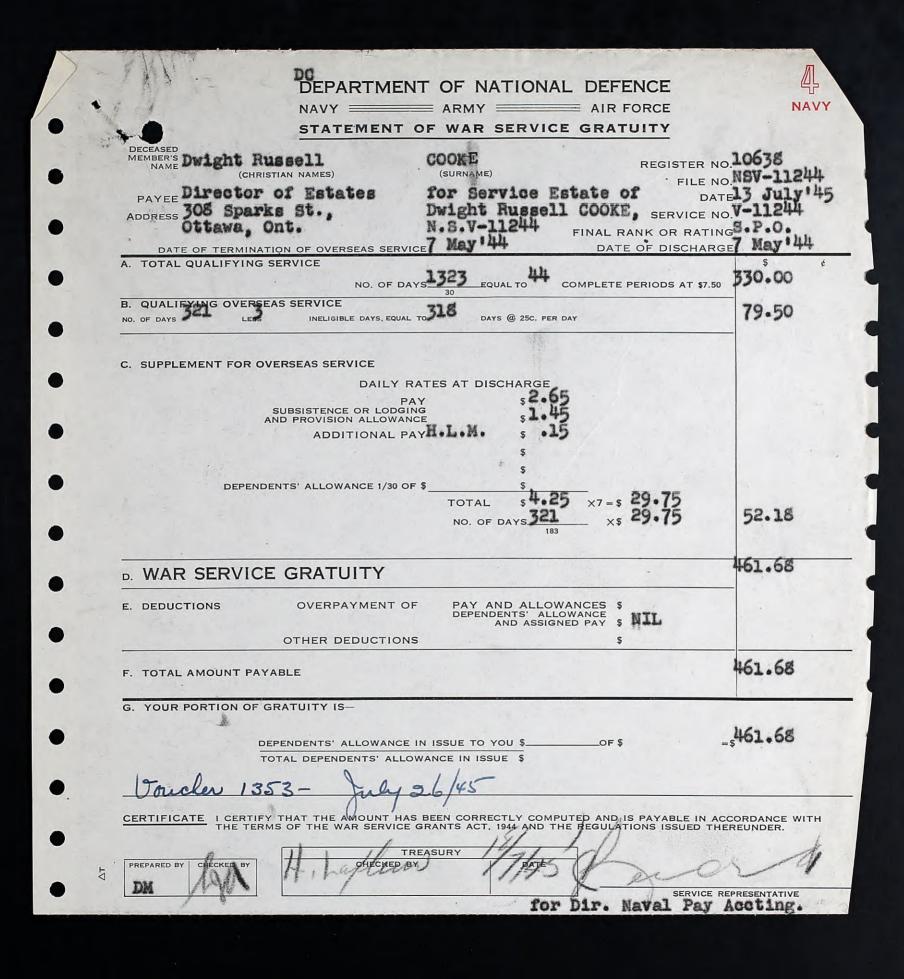

COOKE DWIGHT RUSSELL V11244

|                                       |                                                       |                                                     |                             |                          | PJ                        | 352                                                                     |
|---------------------------------------|-------------------------------------------------------|-----------------------------------------------------|-----------------------------|--------------------------|---------------------------|-------------------------------------------------------------------------|
| Alt to Acten white<br>In 16 and all a |                                                       |                                                     | CANA                        |                          |                           | N. V. 5<br>N. V. 5<br>N.S. 815-11-5<br>FEB<br>N.S. 113-C322             |
| FOR N                                 | MEN OF                                                | ATTE:<br>THE ROYAL                                  |                             |                          |                           | ITEER RESERVE                                                           |
| SURNAME.                              | ooke                                                  | 7                                                   |                             |                          | OFFICIA                   | L NO. 11244                                                             |
| CHRISTIAN NAM                         | ies Di                                                | vight                                               | . 1                         |                          |                           | e or WIDOWER Lingle                                                     |
|                                       | PI                                                    | ERMANENT ADDR                                       | ESS                         |                          |                           | RELIGION                                                                |
| 104-Dre                               | nkle t                                                | 3. Sa                                               | batos                       | r Sa                     | sk. C                     | church of Engla                                                         |
| DATE OF BI                            | RTH                                                   | PLA                                                 | CE OF BIRTH                 |                          | Harden                    | ND ADDRESS OF NEXT OF KIN                                               |
| March 6-                              | et 1917                                               | Town<br>County<br>Province                          | isbate                      | Kewan                    | Benj<br>104 -             | amin B. Cooke<br>Orinkle # 3.<br>haton Lack.                            |
| the boog find.                        | PER                                                   | SONAL DE                                            | SCRIPT                      | ION ON                   | ENROLI                    | MENT                                                                    |
| HEIGHT                                | CHEST M                                               | EASUREMENT                                          | HAIR                        | EYES                     | COM-<br>PLEXION           | WOUNDS, SCARS, MARKS                                                    |
|                                       | Inflated                                              | 32                                                  | Dank<br>Brown               | Kazel.                   | Lallow                    | mil.                                                                    |
| DATE OF ENRO                          | Mean                                                  | 3.3.<br>RATING ENROL                                | LING FOR                    | TRAT                     | E OR CALLIN               | G AND IN WHOSE EMPLOY                                                   |
|                                       |                                                       |                                                     |                             |                          |                           | vice man.                                                               |
| (B)                                   | DECI                                                  | ARATION                                             | TO BE                       | MADE E                   | Y APPL                    | ICANT                                                                   |
| (2) That I<br>Reserve Force, a        | am a Britis<br>am desiro<br>nd that I a<br>(a) I have | sh Subject dom<br>us of being en<br>ccept and agree | rolled as a<br>e to abide l | member o<br>by the rules | f the Roya<br>of the said | l Canadian Naval Voluntee<br>Force.<br>Iilitary, Reserve, or Territoria |
| 1                                     | (b) I serv                                            |                                                     | -in corrob                  | oration of t             | for the                   | period shown, and attach m                                              |
| ¶ Cross out Clause                    |                                                       |                                                     | 1                           | oracion or c             | and seatcine              | And the second second second second                                     |
| SERVED I                              | IN                                                    | RANK                                                | Kur                         | FI<br>Lf:fl              | ROM                       | то                                                                      |