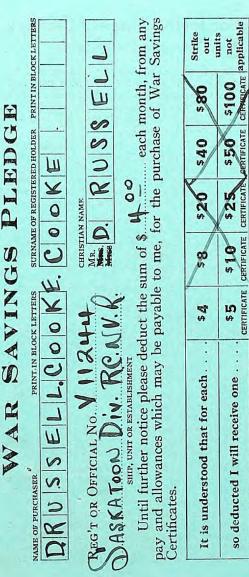

COOKE DWIGHT RUSSELL V11244

|                                       |                                                       |                                                     |                             |                          | PJ                        | 352                                                                     |
|---------------------------------------|-------------------------------------------------------|-----------------------------------------------------|-----------------------------|--------------------------|---------------------------|-------------------------------------------------------------------------|
| Alt to Acten white<br>In 16 and all a |                                                       |                                                     | CANA                        |                          |                           | N. V. 5<br>N. V. 5<br>N.S. 815-11-5<br>FEB<br>N.S. 113-C322             |
| FOR N                                 | MEN OF                                                | ATTE:<br>THE ROYAL                                  |                             |                          |                           | ITEER RESERVE                                                           |
| SURNAME.                              | ooke                                                  | 7                                                   |                             |                          | OFFICIA                   | L NO. 11244                                                             |
| CHRISTIAN NAM                         | ies Di                                                | vight                                               | . 1                         |                          |                           | e or WIDOWER Lingle                                                     |
|                                       | PI                                                    | ERMANENT ADDR                                       | ESS                         |                          |                           | RELIGION                                                                |
| 104-Dre                               | nkle t                                                | 3. Sa                                               | batos                       | r Sa                     | sk. C                     | church of Engla                                                         |
| DATE OF BI                            | RTH                                                   | PLA                                                 | CE OF BIRTH                 |                          | Harden                    | ND ADDRESS OF NEXT OF KIN                                               |
| March 6-                              | et 1917                                               | Town<br>County<br>Province                          | isbate                      | Kewan                    | Benj<br>104 -             | amin B. Cooke<br>Orinkle # 3.<br>haton Lack.                            |
| the boog find.                        | PER                                                   | SONAL DE                                            | SCRIPT                      | ION ON                   | ENROLI                    | MENT                                                                    |
| HEIGHT                                | CHEST M                                               | EASUREMENT                                          | HAIR                        | EYES                     | COM-<br>PLEXION           | WOUNDS, SCARS, MARKS                                                    |
|                                       | Inflated                                              | 32                                                  | Dank<br>Brown               | Kazel.                   | Lallow                    | mil.                                                                    |
| DATE OF ENRO                          | Mean                                                  | 3.3.<br>RATING ENROL                                | LING FOR                    | TRAT                     | E OR CALLIN               | G AND IN WHOSE EMPLOY                                                   |
|                                       |                                                       |                                                     |                             |                          |                           | vice man.                                                               |
| (B)                                   | DECI                                                  | ARATION                                             | TO BE                       | MADE E                   | Y APPL                    | ICANT                                                                   |
| (2) That I<br>Reserve Force, a        | am a Britis<br>am desiro<br>nd that I a<br>(a) I have | sh Subject dom<br>us of being en<br>ccept and agree | rolled as a<br>e to abide l | member o<br>by the rules | f the Roya<br>of the said | l Canadian Naval Voluntee<br>Force.<br>Iilitary, Reserve, or Territoria |
| 1                                     | (b) I serv                                            |                                                     | -in corrob                  | oration of t             | for the                   | period shown, and attach m                                              |
| ¶ Cross out Clause                    |                                                       |                                                     | 1                           | oracion or c             | and seatcine              | And the second second second second                                     |
| SERVED I                              | IN                                                    | RANK                                                | Kur                         | FI<br>Lf:fl              | ROM                       | то                                                                      |