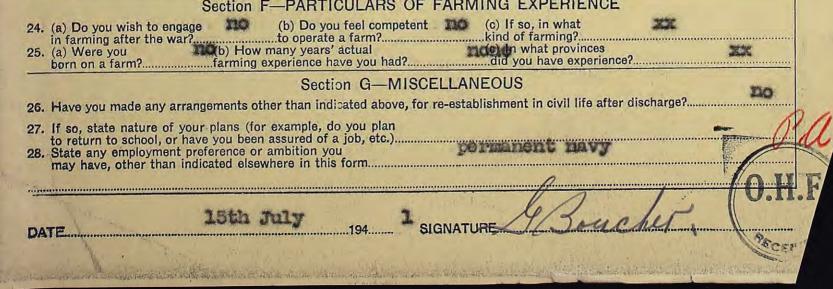

I hereby certify that all the foregoing statements were made by the volunteer above named, in my July 1941. day of.

le Ve Lieutenant, R.C.N.V.R. Signature of and rank of Attesting Officer.

the

### (D)

## OATH OF ALLEGIANCE

George BOUCHER do sincerely promise and swear (or solemnly I,..... declare) that I will be faithful and bear true allegiance to His Britannic Majesty, His heirs and successors according to law.

Signature of Applicant.XX

15th July 1941 Date.

Rank.....

Witness...

The Oath of Allegiance may be administered by a Commissioned Officer of the Naval Service.

(E)

# CERTIFICATE OF ATTESTING OFFICER