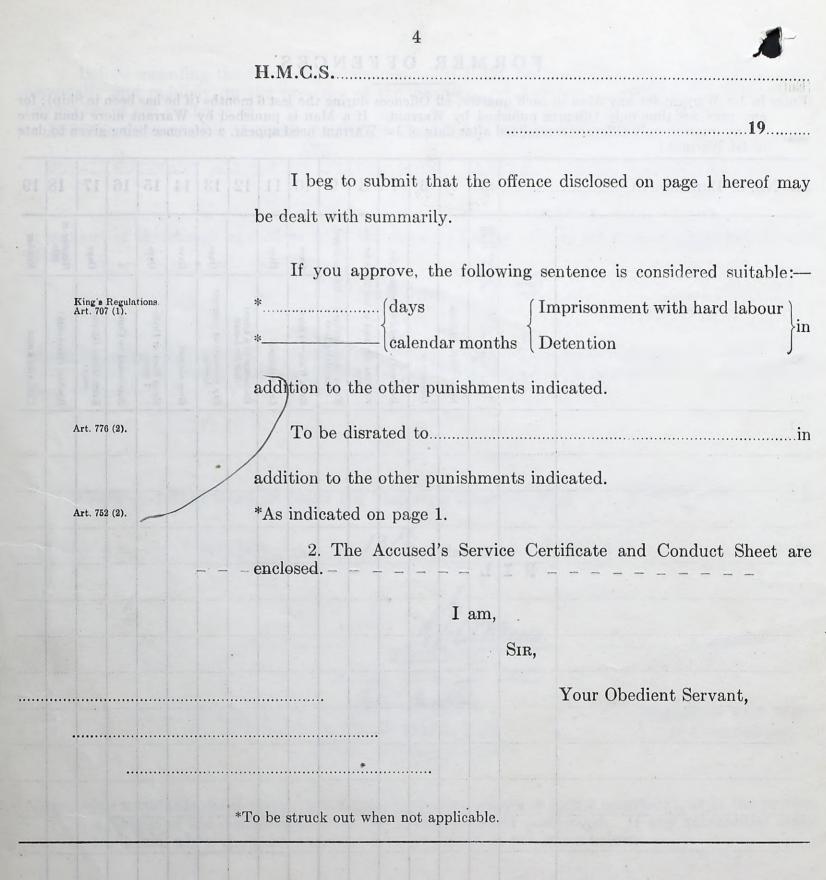

|                                  |                                                                              |                                 |             |                                 |                                          |                                                           |                         |                    |                                         |                                         |                   |                                     | ••••                 |                           |                                     |                         |

..... ..... ...... ..... ..... ..... Examined and found medically fit to undergo the punishment awarded. ./J.L. January, 1942. N.a. Sheeper Sught



Remarks as to any excess, undue leniency, or irregularity in the above proposals:-

Approved.

Signature.....

### The Officer Commanding



H.M.C.S.....

When the necessary approval has been obtained, the particulars should be entered on page 1 of the Warrant, which should then be dated and read to the offender (see Arts. 754 (1) and 755 of the King's Regulations) without any unnecessary delay.