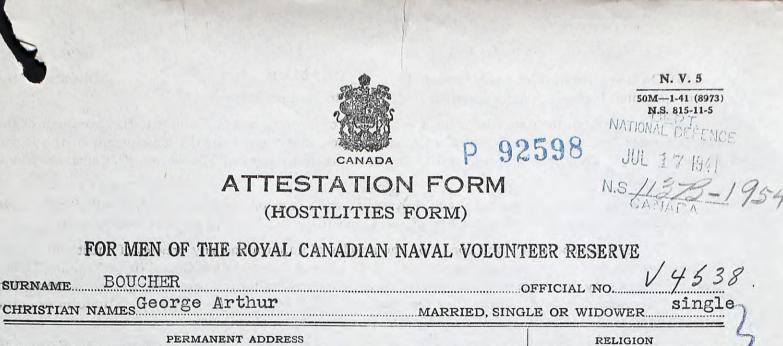

Form **P. 64** 

FOR COMPLETION AND RETURN BY

Mr. Arthur Boucher,

5161 Fabre Street,

Montreal, Quebec.

.....

Any further communication on this subject should be addressed to:---

THE DIRECTOR OF ESTATES, DEPARTMENT OF NATIONAL DEFENCE, OTTAWA, ONTARIO.

and the following number quoted:-

H.O. V- 4538 FD. 570

# DEPARTMENT OF NATIONAL DEFENCE ESTATES BRANCH

OTTAWA, ONT.

For the purpose of record and in the event of there being any Service estate available for distribution (according to law) on account of the late

......BCUCHER, Geroge Arthur, Able Seaman,

# 

it is necessary that certain information regarding the deceased and his relatives should be furnished the Estates Branch. You are asked therefore to read the enclosed memorandum before completing pages 2 and 3 of this form. The particulars required are to be carefully filled in and the Declaration on page 4 should then be signed in the presence of a Clergyman, Priest, Local Magistrate, Commissioner for Oaths, Notary Public or a Commissioned Officer of any of His Majesty's Forces who should be asked to complete and sign the Certificate. This form should then be returned to the above address.