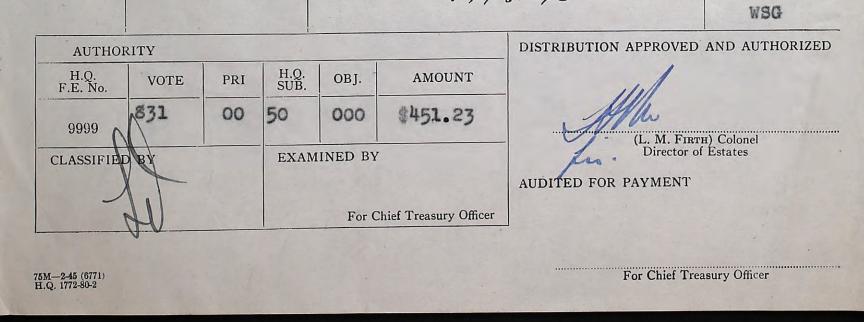

Mrs. Etiennette Boucher, V/                                        | 112.81 |
| 1/20  | Sister       | Mrs. Aline Petelle,<br>5287 Fabre St.,<br>MONTREAL, Que.           | 22.56  |
| 1/20  | Sister       | Mrs. Eveline Vanier,<br>5287 Fabre St.,<br>MONTREAL, Que.          | 22.56  |
| 1/20  | Sister       | Mrs. Laurette Page,<br>6391 St. Domenique St., Å<br>MONTREAL, Que. | 22.56  |
| 1/20  | Sister       | Mrs. Berengere Boileau,<br>7456 Chateau Briand,<br>MONTREAL, Que.  | 22.56  |
|       | 1            | (As next of kin entitled)                                          |        |
|       |              | P4. TO TREAS.                                                      |        |
|       |              | 14/8/45                                                            |        |



| NAME IN FULL Bod. | CHER     | wigh     |      | RANK/RAT       | ENERAL SER | . <i>B</i> |  |
|-------------------|----------|----------|------|----------------|------------|------------|--|
| CHER              | SI       | ERVICE   |      |                |            |            |  |
| SHIP              | FROM     | TO       | DAYS | AREA           | FROM       | TO         |  |
| Montrealke        | 14.9.41  | 24.11.41 | 82   |                |            |            |  |
| Jadacon           | 25-11-41 | 21.12.41 | 27   | Run            |            |            |  |
| Sadacona          | 10.1.48  | 6.5:42   | 116  |                |            |            |  |
| Jadder to         | 15.42    | 19.11.43 | 563  | africa         | 23-12-42   | 9-3-4      |  |
| Valley-field      |