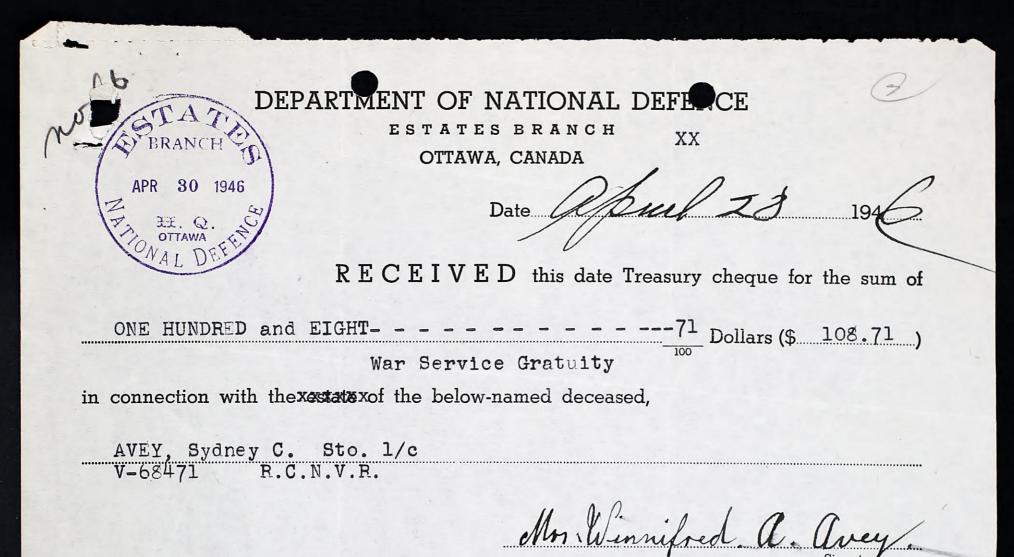

| D OF D 1944                              |                |                  |                      | D.D.                |
|------------------------------------------|----------------|------------------|----------------------|---------------------|
| DEPARTMENT OF VETERANS AFFAI             | RS AW          | ARDS             | NAVY                 | WAR SERVICE RECORDS |
|                                          |                | ·                |                      | FILE No.            |
| AVEY Sydney Ch                           | arles          | V-68471          | Sto. 1/              | c                   |
| SURNAME (IN BLOCK LETTERS) CH            | IRISTIAN NAMES | REG. No.         | RANK ON<br>DISCHARGE | C,A.S.F. UNIT       |
| WAR SERVICE                              |                |                  |                      |                     |
| BADGE<br>(CLASS) No.                     |                | ESPATCHED:       |                      |                     |
| CAMPAIGN MEDALS                          | REGI           | STRATION NUM     | BER AN DATE D        | ESPATCHED           |
| 1939-45 Star                             | REGI           | STRATION NOM     | BER AN DATE D        | ESPATCHED           |
| <u>C.V.S.M. &amp; Clasp</u><br>War Medal | 873.23         | .11.49           | 1                    |                     |
| Wai medal                                |                |                  |                      |                     |
|                                          | · .            |                  |                      |                     |
| <u> </u>                                 | -              |                  |                      |                     |
| DVA 806                                  | т)             | HE REVERSE TO BE | USED FOR ESTATE      | E PURPOSES)         |