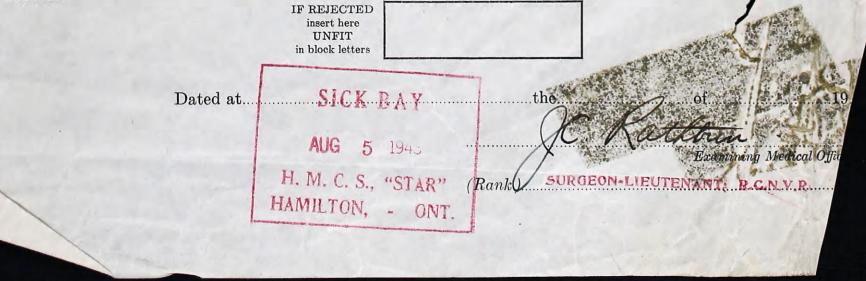

ify that to the best of my belief I have never suffered from Fits, †*Incontinence of Urine*, Discharge from the Ears, or any other disease likely to render me unfit for His Majesty's Service. ‡I am willing to undergo, after entry, such dental treatment, vaccination, or inoculations as may be authorized.

<sup>†</sup>The exact meaning of this is to be clearly explained to the Candidate by the Examining Medical Officer, <sup>†</sup> <sup>‡</sup>Strike out if inapplicable.

When a Candidate is subject to a defect or disability, the following information is to be inserted:

This Candidate is the subject of Austory of pende sore

\*(which renders him medically unfit for service, not considered of sufficient importance to cause his rejection, he being desirable in other respects. \*Delete one.



Unemployment Insurance - Yes ED: 93 PD: 41



RdeP



# ATTESTATION FORM (HOSTILITIES FORM)

# FOR MEN OF THE ROYAL CANADIAN NAVAL VOLUNTEER RESERVE

| SURNAME AVI<br>CHRISTIAN NAMES Syd |                        | OFFICIAL No                     |
|------------------------------------|------------------------|---------------------------------|
|                                    | RMANENT ADDRESS        | RELIGION                        |
| 158 Campbell                       | Street, Brantford, Ont | ario United Church              |
| DATE OF BIRTH                      | *PLACE OF BIRTH        | NAME AND ADDRESS OF NEXT OF KIN |
| 1th August, 1924                   | Town Brantford         | (Mother)                        |

PERSONAL DESCRIPTION ON ENROLMENT

158 Campbell Street Bran