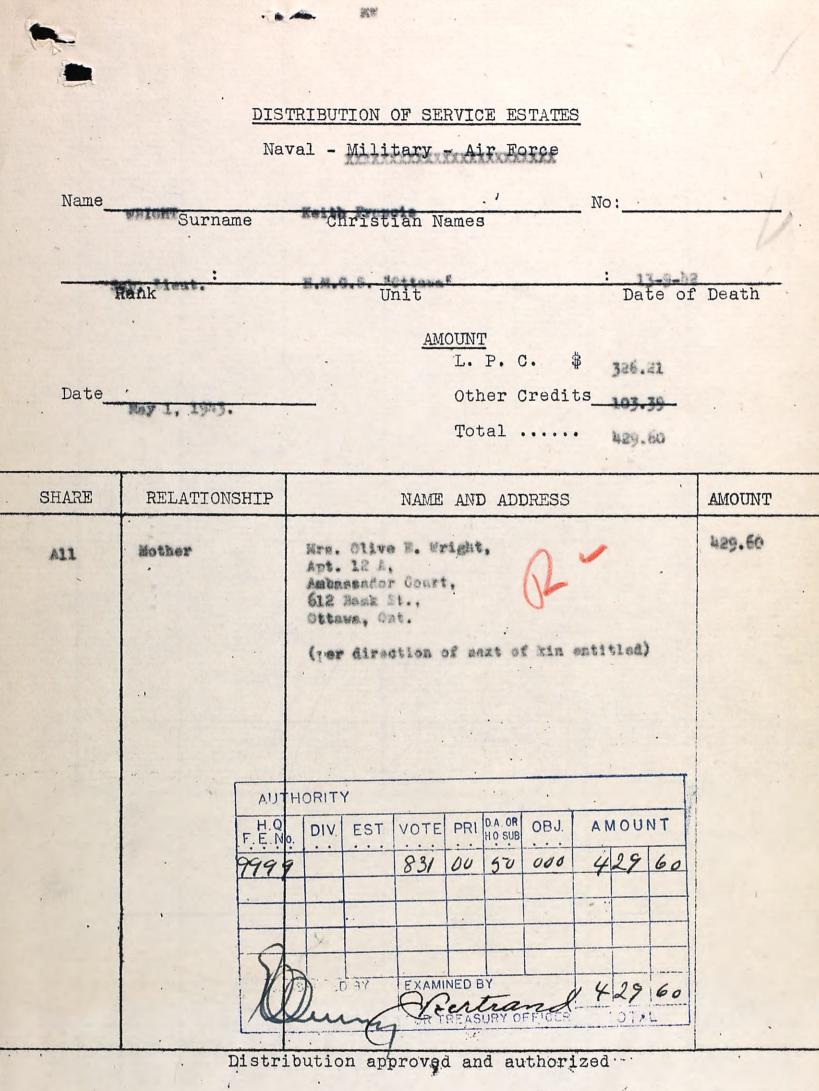

# McGILL CONTINGENT, C. O. T. C.

**ATTESTATION PAPER** 

| Surname WRIGHT                                        |
|-------------------------------------------------------|
| Given Names KEITH FRANCIS                             |
| Permanent Address 85 GROVE AVE, OTTAWA, ONT           |
| City Address 2789 MAPLEWOOD AVE                       |
| Date of Birth MARCH 8/20 Tel. No. AT. 2691            |
| Religious Denomination CH. OF, ENG. Languages ENGLISH |
| Faculty ENGINEERING Class '42 University McGILL       |
| Occupation STUDENT Name of Employer                   |
|                                                       |