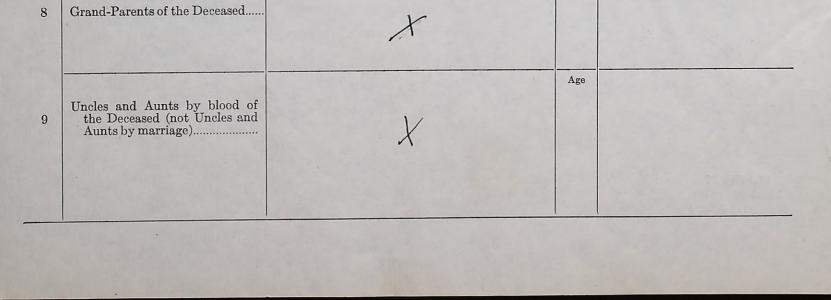

ONLY IF NO RELATIVES IN THE DEGREES ABOVE ARE NOW LIVING, THE FOLLOWING PARTICULARS SHOULD BE GIVEN

| <br>NAMES OF THOSE LIVING | Age | ADDRESS IN FULL |
|---------------------------|-----|-----------------|
| <br>                      |     | 4.2             |