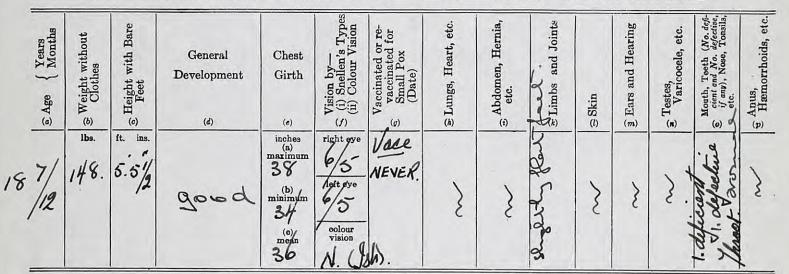

I, the undersigned, have examined <u>SPER</u> <u>Jaurence</u> <u>yrif</u> candidate for entry as <u>Indinouf</u> <u>Secomon</u> <u>PCN</u>. U.R. (Joronto) and I believe him to be in all respects fit for His Majesty's Service. He has signed the Certificate given below in my presence.

Dated at ..... Examining Med

This examination has been made in accordance with the Instructions for Recruiting.

CERTIFICATE TO BE SIGNED BY THE CANDIDATE

I hereby certify that to the best of my belief I have never suffered from Fits, \*Incontinence of Urine, Discharge from the Ears, or any other disease likely to render me unfit for His Majesty's Service. I am willing to undergo, after entry, such dental treatment as may be authorized.

Signature of Candidate

(Rank).....

When a Candidate is passed, notwithstanding a slight defect or disability, the following Certificate is to be filled up

This Candidate is the subject of ..... ..... not considered of sufficient importance to cause his rejection, he being desirable in other respects. Examining Medical Officer (Rank).....